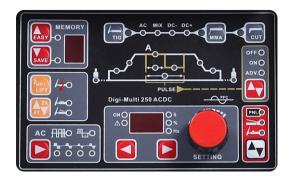

## MULTI PROCESS AC/DC WELDING MACHINE



## SPARKLINE WELDERS

ISO 9001: 2015 Company

## AC/DC PULSE TIG / MMA / CUT







Optional

## Accessories





















- Tig torch 4m
- Earth clamp cable 300A earth clamp
- Welding cable with 300A electrode holder
- Gas hose 2mPlasma torch
- Air regulator

| Model                 | Power Supply<br>Voltage | Rate Input<br>Capacity<br>(KVA) | Rate Input<br>Current (A) | No Load<br>Voltage | Output Current<br>Range                               | Duty<br>Cycle | Weight L*W*H*(mm) |             |
|-----------------------|-------------------------|---------------------------------|---------------------------|--------------------|-------------------------------------------------------|---------------|-------------------|-------------|
| DIGI-MULTI160ACDCPULS | 1*230V, 50/60Hz         | 6.8                             | 29                        | 80